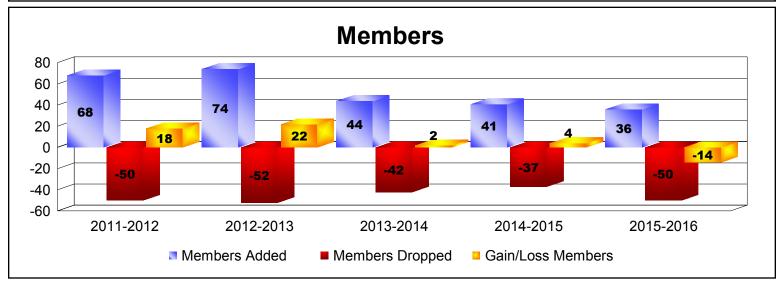

| Year                   | New<br>Clubs | Dropped<br>Clubs | Gain/<br>Loss<br>Clubs | New<br>Members | Charter<br>Members | Reinstate<br>Members | Transfer<br>Members | Total<br>Member<br>Added | Total<br>Members<br>Dropped | Gain/<br>Loss<br>Members |
|------------------------|--------------|------------------|------------------------|----------------|--------------------|----------------------|---------------------|--------------------------|-----------------------------|--------------------------|
| 2011-2012              | 1            | 0                | 1                      | 27             | 38                 | 1                    | 2                   | 68                       | -50                         | 18                       |
| 2012-2013              | 1            | 0                | 1                      | 51             | 21                 | 0                    | 2                   | 74                       | -52                         | 22                       |
| 2013-2014              | 0            | 0                | 0                      | 42             | 0                  | 0                    | 2                   | 44                       | -42                         | 2                        |
| 2014-2015              | 0            | 0                | 0                      | 36             | 1                  | 1                    | 3                   | 41                       | -37                         | 4                        |
| 2015-2016              | 0            | 0                | 0                      | 35             | 1                  | 0                    | 0                   | 36                       | -50                         | -14                      |
| Average                | 0            | 0                | 0                      | 38             | 12                 | 0                    | 2                   | 53                       | -46                         | 6                        |
| Clubs                  |              |                  |                        |                |                    |                      |                     |                          |                             |                          |
| 1<br>0.8<br>0.6<br>0.4 | 1            | 1                | 1                      | 1              |                    |                      |                     |                          |                             |                          |