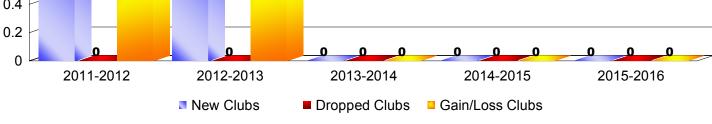

| Year                   | New<br>Clubs | Dropped<br>Clubs | Gain/<br>Loss<br>Clubs | New<br>Members | Charter<br>Members | Reinstate<br>Members | Transfer<br>Members | Total<br>Member<br>Added | Total<br>Members<br>Dropped | Gain/<br>Loss<br>Members |
|------------------------|--------------|------------------|------------------------|----------------|--------------------|----------------------|---------------------|--------------------------|-----------------------------|--------------------------|
| 2011-2012              | 1            | 0                | 1                      | 27             | 38                 | 1                    | 2                   | 68                       | -50                         | 18                       |
| 2012-2013              | 1            | 0                | 1                      | 51             | 21                 | 0                    | 2                   | 74                       | -52                         | 22                       |
| 2013-2014              | 0            | 0                | 0                      | 42             | 0                  | 0                    | 2                   | 44                       | -42                         | 2                        |
| 2014-2015              | 0            | 0                | 0                      | 36             | 1                  | 1                    | 3                   | 41                       | -37                         | 4                        |
| 2015-2016              | 0            | 0                | 0                      | 35             | 1                  | 0                    | 0                   | 36                       | -50                         | -14                      |
| Average                | 0            | 0                | 0                      | 38             | 12                 | 0                    | 2                   | 53                       | -46                         | 6                        |
| Clubs                  |              |                  |                        |                |                    |                      |                     |                          |                             |                          |
| 1<br>0.8<br>0.6<br>0.4 | 1            | 1                | 1                      | 1              |                    |                      |                     |                          |                             |                          |